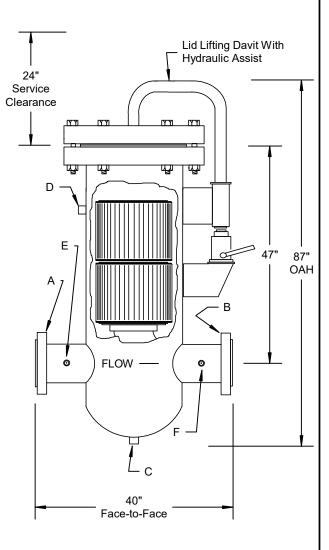

## Filtration Performance

(2) 2083K5 Filter Element P/N Type of Filter Media Polyester 10 micron Retention Rating Efficiency of Retention 99.9% No. of Elements

Design Clean Press. Drop Less than 1.0 psid

#### Closure Specifications

Blind Flange Type Gasket Type P/N 24-600SW Davit Arm, Hydraulic Type of Lifting Assistance

# Schedule of Openings

| Service Se                                                   | ee Dwg.               | Qty.             | Size                           | Rating                 | Туре                                                 |
|--------------------------------------------------------------|-----------------------|------------------|--------------------------------|------------------------|------------------------------------------------------|
| Inlet<br>Outlet<br>Drain<br>Vent<br>Press. Tap<br>Press. Tap | A<br>B<br>C<br>D<br>E | 1<br>1<br>1<br>1 | 12"<br>12"<br>1"<br>1"<br>1/4" | 600# ANSI<br>600# ANSI | Flange<br>Flange<br>Coupling<br>Coupling<br>Coupling |